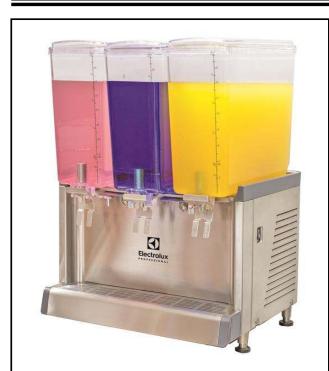

# **Electrolux**

**Simplicity Bubblers** Cold Beverage Dispensers 3x18 L, agitator model

600560 (ECS3L22)

Chilled beverage dispenser with 3x18 I bowls and agitator

#### Item No.

Cold beverage dispenser, 3x18lt, with agitation function for fresh juices, coffees, or teas with minimal foaming system. Dispense 3 flavors in 18lt easy-clean bowls with 23cm cup clearance. Easy-off bowl release system for faster and easier assembly and disassembly.

## Main Features

- Agitation function for fresh juices, coffees, or teas with minimal foaming system.
- Easy-off bowl release system for faster and easier assembly and disassembly.
- User friendly design enables machine to dispense product till the very last drop.
- Dispense 3 flavors in 18 L easy-clean bowls with 23 cm cup clearance.

#### Construction

- Pre-mix dispenser with stainless steel base and clear plastic bowls.
- Fewer removable parts to simplify cleaning and reduce maintenance.
- Temperature range from 1.7 5° C.
- Compact size of 52 cm wide saves valuable counter space.
- The air intakes from the bottom and exhaust to back.