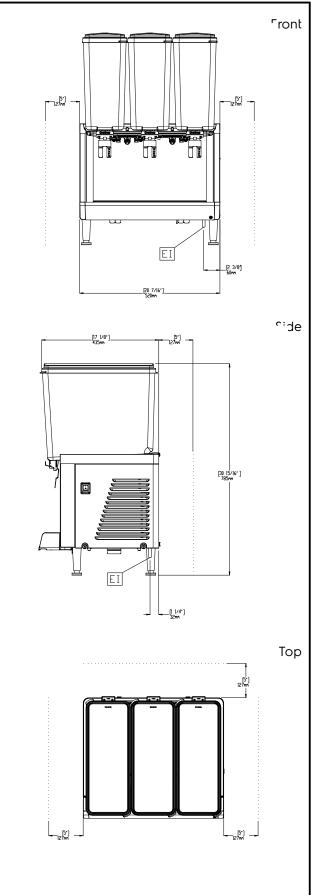

### Electric

Net weight:

Shipping weight:

Shipping height: Shipping width:

Shipping depth:

External dimensions, Depth:

| Supply voltage:<br>600560 (ECS3L22) | 230 V/1N ph/50/60 Hz |  |  |  |
|-------------------------------------|----------------------|--|--|--|
| Electrical power max.:              | 1 kW                 |  |  |  |
| Key Information:                    |                      |  |  |  |
| External dimensions, Width:         | 518 mm               |  |  |  |
| External dimensions, Height:        | 795 mm               |  |  |  |

451 mm

528 mm

483 mm

630 mm

33 kg 35 kg

Simplicity Bubblers Cold Beverage Dispensers 3x18 L, agitator model

The company reserves the right to make modifications to the products without prior notice. All information correct at time of printing.