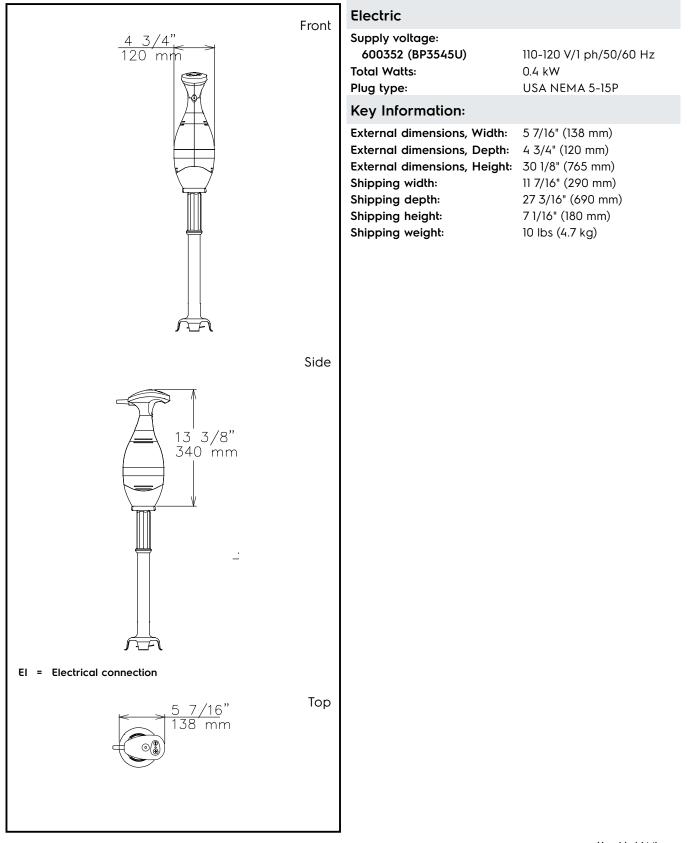

## Construction

- Power: 350 watts (1/2 HP).
- Maximum speed 9000 rpm.
- Motor has an air cooling system and is protected against overheating (in case of long intensive work).
- Smart speed control to ensure the right power according to the work load.
- Water protected motor unit (controls are IP55, IP34 throughout machine)