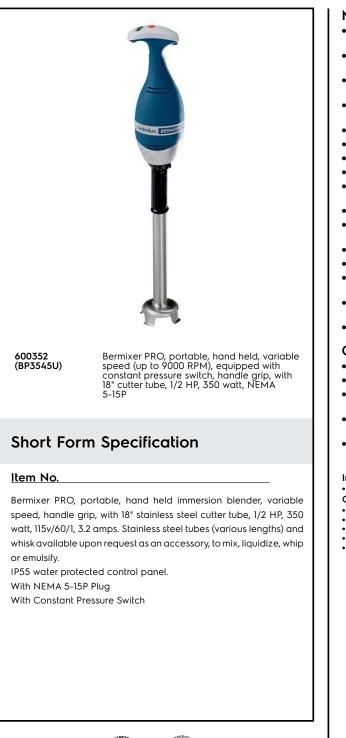

Hand held Mixers Bermixer PRO 350W with Stainless Steel Tube 18" with constant pressure switch

| MODEL # |  |
|---------|--|
| NAME #  |  |
| SIS #   |  |
| AIA #   |  |

## Hand held Mixers Bermixer PRO 350W with Stainless Steel Tube 18" with constant pressure switch