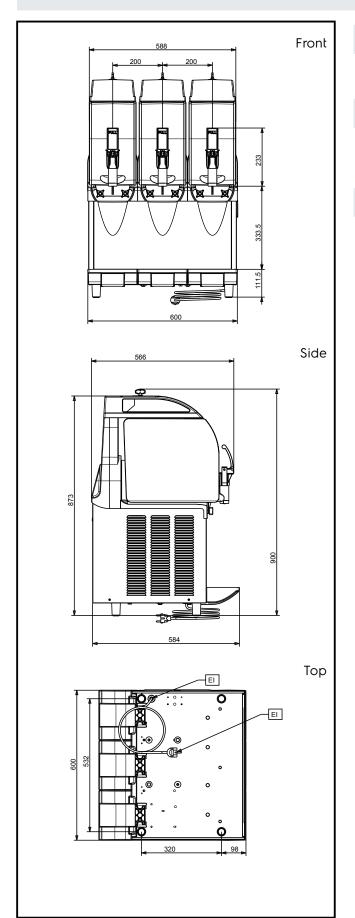

### Electric

Supply voltage:

**560003 (IPRO3M)** 220-240 V/1 ph/50 Hz

Electrical power max.: 1.42 kW

**Key Information:** 

External dimensions, Width: 600 mm
External dimensions, Height: 870 mm
External dimensions, Depth: 580 mm
Net weight: 81 kg