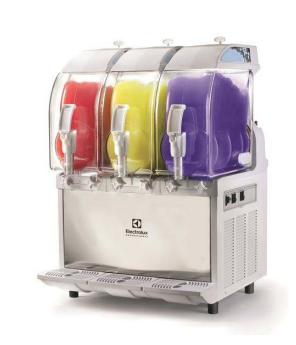

### Frozen Frozen granita dispenser with 3 bowls, mechanical control

| ITEM #  |  |  |
|---------|--|--|
| MODEL # |  |  |
| NAME #  |  |  |
| SIS #   |  |  |
|         |  |  |
| AIA #   |  |  |

560003 (IPRO3M)

Frozen granita dispenser with 3X11 I insulated bowls, mechanical control

#### Item No.

Frozen granita dispenser with 3 bowls; the ITANK ™ Technology prevents ice accumulation on the outer side of the bowl and the bowl shape allows a natural mixing action to ensure an optimum consistency of the product. Customizable lid merchandiser and back graphic. Mechanical keypad allows for setting of cooling and defrost modes. Electromechanical control. Sliding drip tray.

#### **Main Features**

- Ideal for the production of slush.
- The ITANK ™ Technology prevents ice accumulation on the outer side of the bowl, reducing condensation and increasing the cooling power of the machine.
- Bowl shape allows a natural mixing action to ensure an optimum consistency of the product.
- Customizable lid merchandiser and back graphic.
- Ideal for operators who want an innovative distinctive equipment. Mechanical and keypad allows for setting of cooling and defrost modes.
- The insulated tank guarantees higher cooling effiency and lower effect of the external temperature on product's preparation and maintenance time reducing condesing and draining; it is the best solution in hot climate conditions.